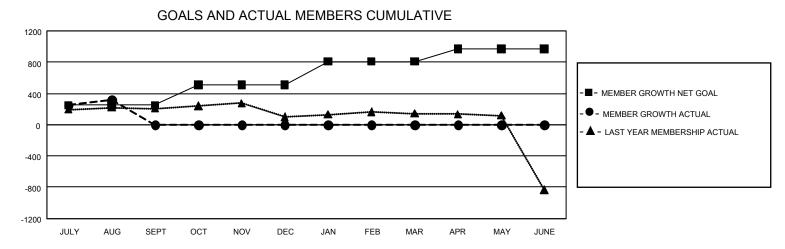

## GAT MONTHLY MEMBERSHIP PROGRESS REPORT

GMT Constitutional Area 5 - J, Group H

REPORT DOES NOT INCLUDE CLUBS IN UNDISTRICTED AREAS.

| Clubs                 |               |           |               | Members               |                          |                         |                                                    |
|-----------------------|---------------|-----------|---------------|-----------------------|--------------------------|-------------------------|----------------------------------------------------|
| RESULTS FOR 2023-2024 |               |           |               | RESULTS FOR 2023-2024 |                          |                         |                                                    |
| QUARTER               | NEW CLUB GOAL | NEW CLUBS | DROPPED CLUBS |                       | EMBER GROWTH NET<br>GOAL | MEMBER GROWTH<br>ACTUAL | DROPPED MEMBERS<br>ACTUAL (including<br>transfers) |
| JULY/AUG/SEPT         | - 6           | 0         | 0             | JULY/AUG/SEPT         | - 250                    | 468                     | 133                                                |
| OCT/NOV/DEC           | 6             | 0         | 0             | OCT/NOV/DEC           | 260                      | 0                       | 0                                                  |
| JAN/FEB/MAR           | 9             | 0         | 0             | JAN/FEB/MAR           | 300                      | 0                       | 0                                                  |
| APR/MAY/JUNE          | 3             | 0         | 0             | APR/MAY/JUNE          | 160                      | 0                       | 0                                                  |