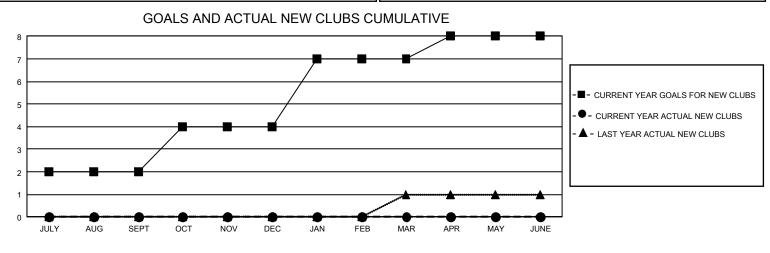

## GAT MONTHLY MEMBERSHIP PROGRESS REPORT

GMT Constitutional Area 5 - J, Group H

REPORT DOES NOT INCLUDE CLUBS IN UNDISTRICTED AREAS.

| Clubs                 |               |           |               | Members               |                          |                         |                                                    |
|-----------------------|---------------|-----------|---------------|-----------------------|--------------------------|-------------------------|----------------------------------------------------|
| RESULTS FOR 2023-2024 |               |           |               | RESULTS FOR 2023-2024 |                          |                         |                                                    |
| QUARTER               | NEW CLUB GOAL | NEW CLUBS | DROPPED CLUBS |                       | EMBER GROWTH NET<br>GOAL | MEMBER GROWTH<br>ACTUAL | DROPPED MEMBERS<br>ACTUAL (including<br>transfers) |
| JULY/AUG/SEPT         | - 6           | 0         | 0             | JULY/AUG/SEPT         | - 250                    | 468                     | 133                                                |
| OCT/NOV/DEC           | 6             | 0         | 0             | OCT/NOV/DEC           | 260                      | 0                       | 0                                                  |
| JAN/FEB/MAR           | 9             | 0         | 0             | JAN/FEB/MAR           | 300                      | 0                       | 0                                                  |
| APR/MAY/JUNE          | 3             | 0         | 0             | APR/MAY/JUNE          | 160                      | 0                       | 0                                                  |